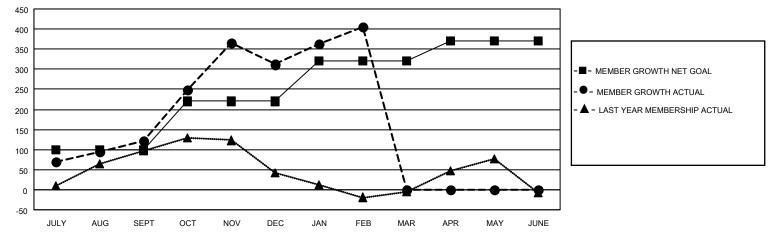

## District 307 A1

| Clubs RESULTS FOR 2021-2022 |   |   |   | Members RESULTS FOR 2021-2022 |     |     |     |
|-----------------------------|---|---|---|-------------------------------|-----|-----|-----|
|                             |   |   |   |                               |     |     |     |
| JULY/AUG/SEPT               | 1 | 0 | 2 | JULY/AUG/SEPT                 | 100 | 183 | 52  |
| OCT/NOV/DEC                 | 1 | 9 | 0 | OCT/NOV/DEC                   | 120 | 342 | 147 |
| JAN/FEB/MAR                 | 1 | 5 | 0 | JAN/FEB/MAR                   | 100 | 159 | 61  |
| APR/MAY/JUNE                | 0 | 0 | 0 | APR/MAY/JUNE                  | 50  | 0   | 0   |

#### GOALS AND ACTUAL MEMBERS CUMULATIVE

| DROPPED CLUBS: 2 |     | 71 CLUBS OF 102 ADDED 1 OR<br>MORE NEW MEMBERS | GENDER DISTRIBUTION                 |                |  |
|------------------|-----|------------------------------------------------|-------------------------------------|----------------|--|
|                  |     |                                                | MALE                                | 996 (38.60%)   |  |
|                  |     |                                                | FEMALE                              | 1,584 (61.40%) |  |
| DROPPED MEMBERS  |     |                                                | NON BINARY                          | 0 (0.00%)      |  |
|                  | •   |                                                | PREFER NOT TO ANSWER                | 0 (0.00%)      |  |
| DECEASED         | 9   |                                                |                                     |                |  |
| CLUB CANCELLED   | 15  | CLICK HERE FOR CUMULATIVE                      | TOTAL FAMILY UNIT MEMBERS           | 850            |  |
| OTHER            | 236 | MEMBERSHIP DATA                                |                                     |                |  |
| TOTAL            | 260 |                                                | FAMILY MEMBERS PAYING HALF DUES 522 |                |  |
|                  |     |                                                |                                     |                |  |