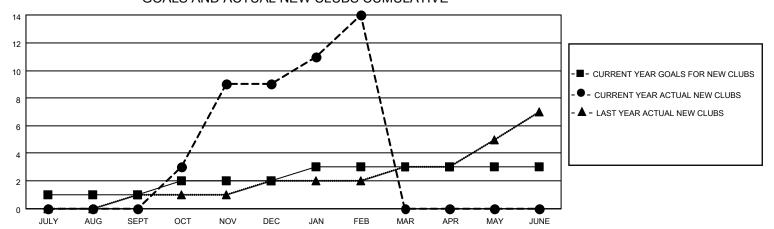

## District 307 A1

| Clubs RESULTS FOR 2021-2022 |   |   |   | Members RESULTS FOR 2021-2022 |     |     |     |
|-----------------------------|---|---|---|-------------------------------|-----|-----|-----|
|                             |   |   |   |                               |     |     |     |
| JULY/AUG/SEPT               | 1 | 0 | 2 | JULY/AUG/SEPT                 | 100 | 183 | 52  |
| OCT/NOV/DEC                 | 1 | 9 | 0 | OCT/NOV/DEC                   | 120 | 342 | 147 |
| JAN/FEB/MAR                 | 1 | 5 | 0 | JAN/FEB/MAR                   | 100 | 159 | 61  |
| APR/MAY/JUNE                | 0 | 0 | 0 | APR/MAY/JUNE                  | 50  | 0   | 0   |

### GOALS AND ACTUAL NEW CLUBS CUMULATIVE